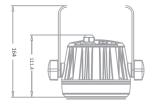

**PHYSICAL** Dimensions: 170 x 176 x 164 mm

Net Weight: 1.7 kg

Color: Off -White (Optional: Gray, Black)

Housing: Die-cast aluminum

IP Rating: 66

Operation temperature: - 40°C~45°C (operating) /-

20°C~45°C

## **Dimensions**