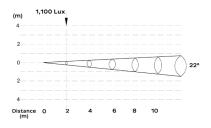

**SOURCE** Light source: 1x15 Watts multi-chip RGBL

LED life expectancy: 50,000 Hrs Peak Intensity: 4500 cd(14°)

**OPTICAL** Optics: 14 °

SYSTEM Light output: 1,100 Lux @2m @ 22°

CONTROL & Control Protocols: DMX, RDM
PROGRAMMING DMX control channels: 0-100%

## **Luminous Diagram**