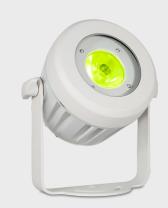

WHOPPER 401–RGBL is a 1x15 watts multi-chip RGBL compact LED Exterior wash with intelligent DMX dimming technology. Integrated power and DMX signal cable and hand-in-hand wiring layout are designed for easy reliable installation.

**SOURCE** Light source: 1x15 Watts multi-chip RGBL

LED life expectancy: 50,000 Hrs Peak Intensity: 4500 cd(14°)

**OPTICAL** Optics: 14 °

SYSTEM Light output: 1,100 Lux @2m @ 22°

CONTROL & Control Protocols: DMX, RDM
PROGRAMMING DMX control channels: 0-100%