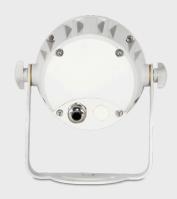

WHOPPER 401–RGBL is a 1x15 watts multi-chip RGBL compact LED Exterior wash with intelligent DMX dimming technology. Integrated power and DMX signal cable and hand-in-hand wiring layout are designed for easy reliable installation.

**PHYSICAL** Dimensions: 170 x 176 x 164 mm

Net Weight: 1.7 kg

Color: Off -White (Optional: Gray, Black)

Housing: Die-cast aluminum

IP Rating: 66

Operation temperature: - 40°C~45°C (operating) /-

20°C~45°C