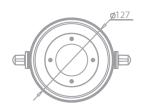

## **Dimensions**

**PHYSICAL** Dimensions: 170 x 176 x 164 mm

Net Weight: 1.7 kg

Color: Off -White (Optional: Gray, Black)

Housing: Die-cast aluminum

IP Rating: 66

Operation temperature: - 40°C~45°C (operating) /-

20°C~45°C